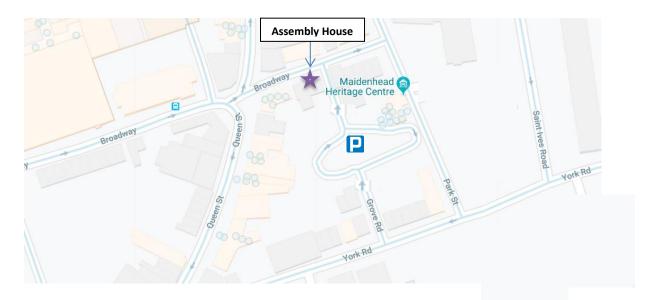

## Location

Assembly House is located on the corner of Broadway and the exit of Grove Road Car Park.

## **Parking**

There is no on-site parking. However,

- there are a limited number of street parking spaces outside the front door of Assembly House.
- the office is located on the corner of Grove Car Park (Grove Rd, Maidenhead, SL6 1SQ) which is a short stay car park (you can pay when you park or online at www.parkmobile.co.uk.)
- alternatively, Nicholsons Car Park (Broadway, Maidenhead, SL6 1NT ) is only a short walk away.